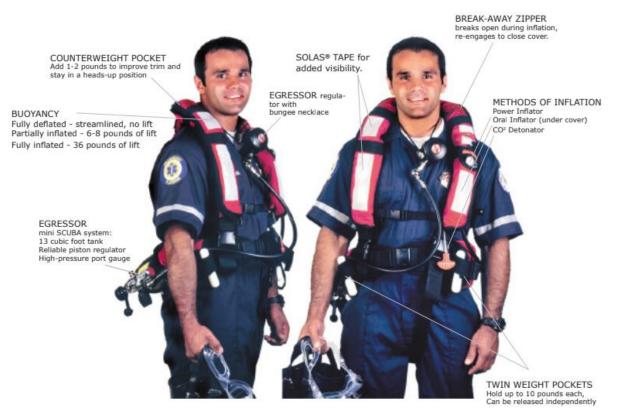

## **Rapid Entry System (RES)**

## **Highlighted Features**

- Mini SCUBA system that can be quickly utilized in 60 seconds or less.
- RES can be stored in areas too small to accommodate a full set of SCUBA gear.
- 13 cubic foot aluminum tank can provide up to 15 minutes of air at the surface.
- The air cell is stowed under a protective cover and can be partially inflated to achieve positive flotation or fully inflated for up to 36 lbs of lift.
- RES includes harness, cummerbelt, egressor system, and padded carry case.